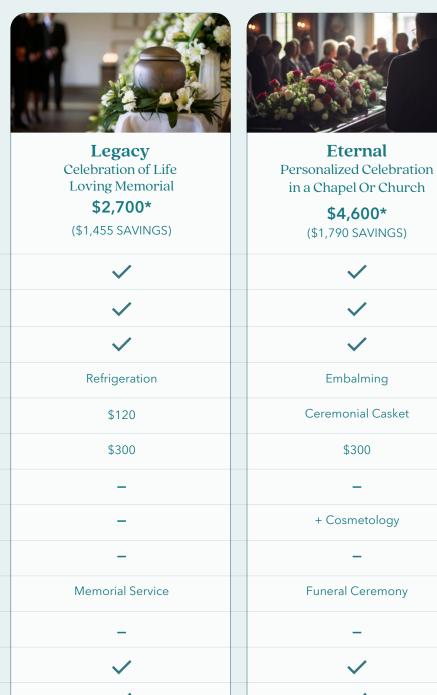

Legacy Intimate Farewell with Loved Ones \$5,975\* (\$1,490 SAVINGS)

Embalming

+ Cosmetology

Eternal Personalized Celebration in a Chapel Or Church

\$6,050\*

(\$1,495 SAVINGS)

| , |  |  |
|---|--|--|
|   |  |  |
| Ť |  |  |