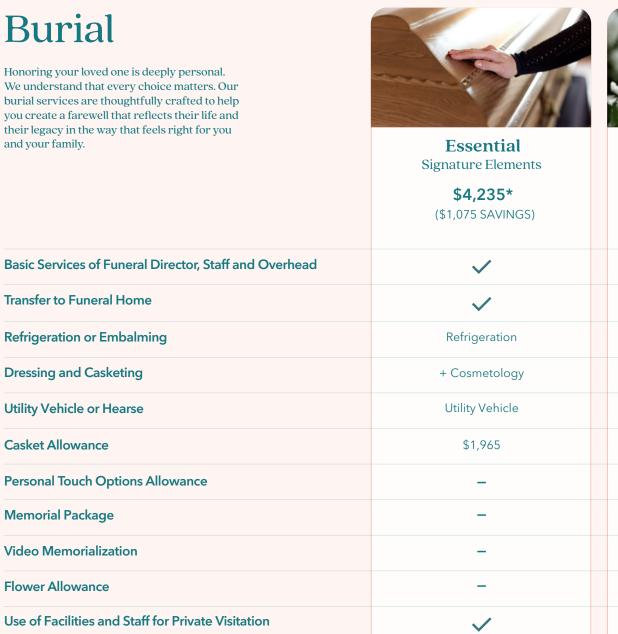

Honoring your loved one is deeply personal. their legacy in the way that feels right for you and your family.

| 466                                                        |  |
|------------------------------------------------------------|--|
| Remembrance<br>Signature Elements<br>with a Personal Touch |  |
| <b>\$4,975*</b><br>(\$1,325 SAVINGS)                       |  |
| <b>✓</b>                                                   |  |
| <b>✓</b>                                                   |  |
| Refrigeration                                              |  |
| + Cosmetology                                              |  |
| Hearse                                                     |  |
| \$2,265                                                    |  |
| _                                                          |  |
| <b>✓</b>                                                   |  |
| _                                                          |  |
|                                                            |  |