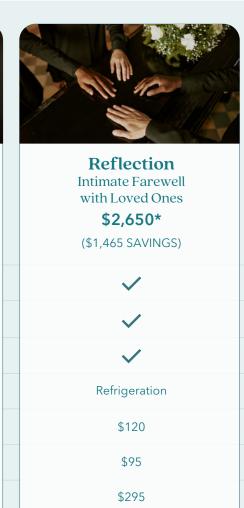

## Cromotion

| Remembrance Signature Elements with a Personal Touch \$2,270* (\$1,370 SAVINGS) |
|---------------------------------------------------------------------------------|
| ~                                                                               |
| <b>✓</b>                                                                        |
| <b>✓</b>                                                                        |
| Refrigeration                                                                   |
| \$120                                                                           |
| \$70                                                                            |
| \$295                                                                           |
|                                                                                 |
|                                                                                 |